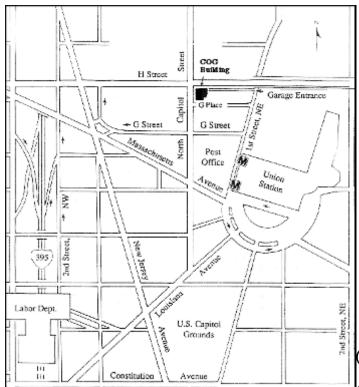

## By Metrorail/Bus:

On Metrorail, guests should take the red line to Union Station. Make sure to take the north exit onto First Street, NE (When exiting the train, the north exit escalator is at the end of the platform). Turn right on to First Street. Walk two blocks and turn left onto G Place (not to be confused with G Street, which is a block before G Place). COG is located at the corner G Place and North Capitol Street. It is located directly across from the U.S. Government Printing Office. For the Metrorail trip planner, click here.

#### **COG's Parking Garage**

The COG garage is operated by <u>MarcParc</u>. The parking garage entrance is on First Street, NE. If you do drive to COG and discover that our garage is full, we have a link below listing other garages in the immediate neighborhood. The lot with the greatest number of spaces is located at Union Station. For custom directions to COG's parking garage, <u>click here</u> (Google Maps).

Map to COG's Parking Garage:

(For a printable pdf of this map, click here).

Other Parking Garages in the area can be found by <u>clicking here.</u>

P: 202.962.3200 | F: 202.962.3201

Copyright © 1996-2015, Metropolitan Washington Council of Governments. All Rights Reserved.