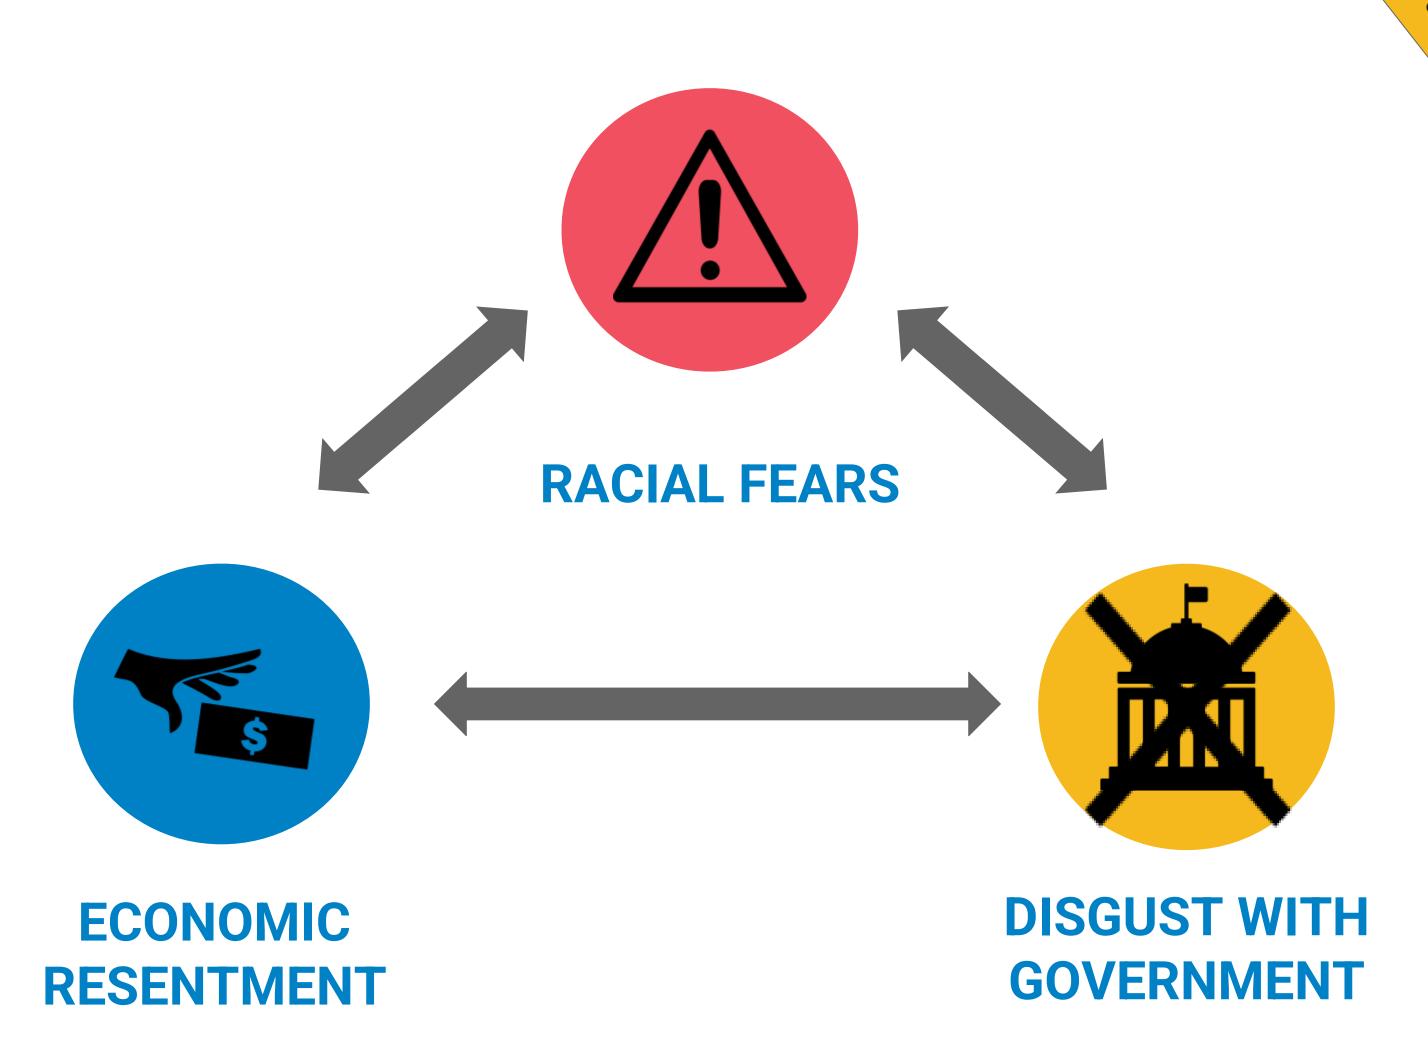

## CORE ELEMENTS OF THE OPPOSITION'S NARRATIVE

Lift those who are most impacted