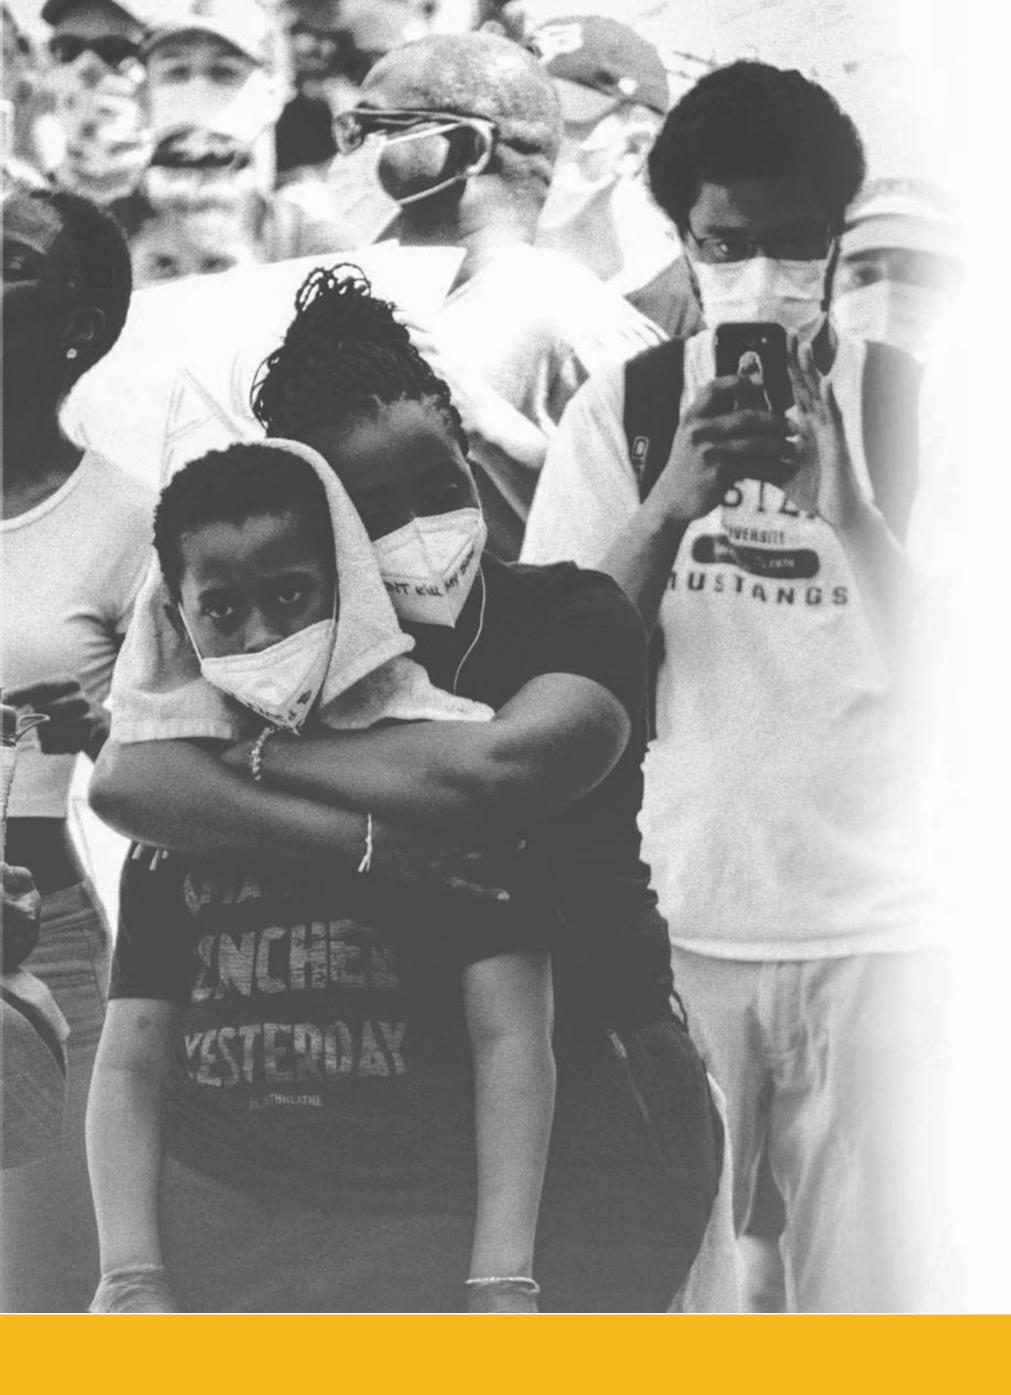

### Lift The Community

- ☐ Center the *people* in your area, not elected leaders
- ☐ Ensure the community knows they made this happen
- ☐ Implement with a focus on those most impacted

## CORE ELEMENTS OF THE OPPOSITION'S NARRATIVE

Lift those who are most impacted