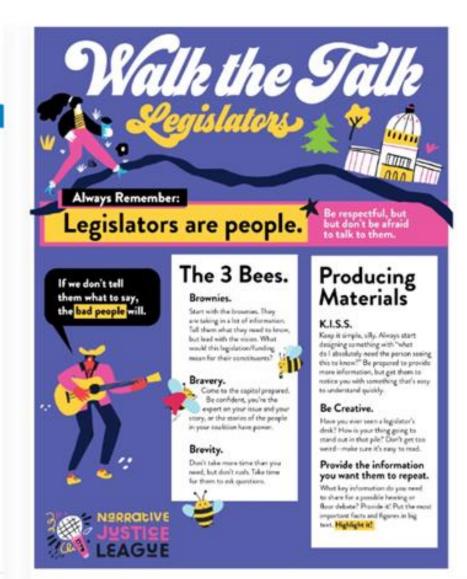

#### What Should Our Communications Strategy Include?

- □ Celebration□ Pressure□ Lift the community
- ☐Through it all
  - ☐ Be race forward
  - □Lift how those who are most impacted benefit

#### Celebration

- ☐ Share stories of what is being done and what will come
- ☐Show people's excitement
- ☐ Tie it to people's everyday lives not just birds and wonky slogans

### Lift The Community

- ☐ Center the *people* in your area, not elected leaders
- ☐ Ensure the community knows they made this happen
- ☐ Implement with a focus on those most impacted

### Be Race Forward